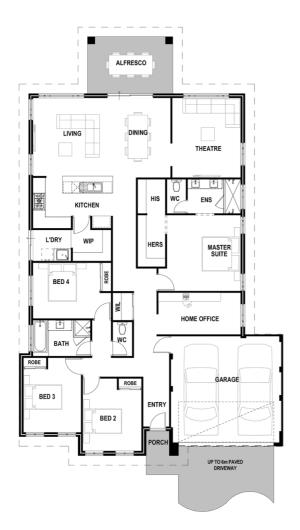

# Remarkable ⊨ 4 😓 2 🖨 2 🗘 15m<sup>2</sup> 240m<sup>2</sup>

A central master suite, three minor beds, a home office, walk-in linen closet, home theatre, AND a double garage... Remarkable is big news (literally, with 240m2 of space) and it can be all yours.

#### Home Theatre

Movie buffs, you've got your very own red carpetworthy theatre. Perfect for screenings of the latest bigbudget blockbuster, mind-bending drama or sweet rom-com. Frocks optional, sweats encouraged.

## Home Office

For those who need a little more zen to work. Close the door and get down to business, because your new home isn't the only place you're making your mark.

### Walk-In Pantry

Once you've met your new walk-in pantry, you'll wonder how you lived any other way. With everything you need in easy reach, you'll be grabbing, cooking and... voilà! Dinner, done.

Your choice of 3 designer elevations | Your choice of 5 not-so-standard specifications Unlimited design changes | A remarkable building experience