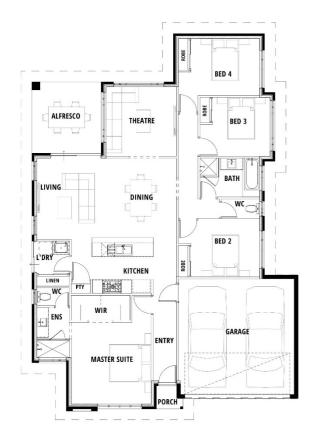

## Beast

This squat design might sound beastly, but on the inside he's positively princely. Dreamy open plan kitchen? Check. A master suite with walk-in robe and double-sized shower? Check. Three not so minor bedrooms for the kids and visiting rellies? Check mate.

## 5th Room??

More a Netflix in bed type? Go without the theatre and convert it into another bedroom for the kids, furkids, or that third wheel you just can't get out the door.

## Master Suite

Walk-in robes for two? Check. Luxurious private ensuite? Check. Space to spread out in your new King bed? Check. Your new bedroom has truly mastered it all.

Your choice of 3 designer elevations | Your choice of 5 not-so-standard specifications Unlimited design changes | A remarkable building experience