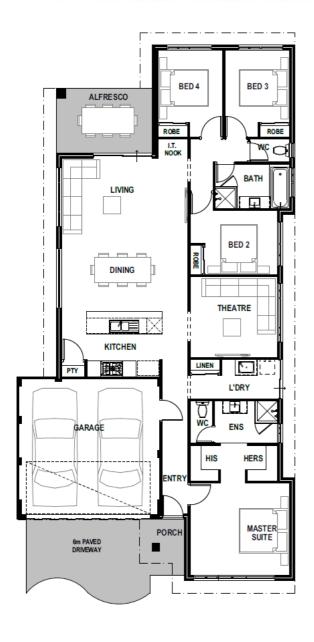

# Rad

When it comes to home design, you don't want average. You want rad. How? A central kitchen with on-trend island bench. Open plan living with outlooks to the alfresco. Separate zones for kids and adults. Family theatre in the middle to pull it all together.

## Open plan living

Because it's all about the 'flow'. Catch up on the latest gossip while stirring the pot (the one on your stove) without losing sight of the two or four-legged rugrats outside.

#### Master suite

Because you deserve a bedroom fit for nobility. Complete with walk-in robe and glamorous ensuite to really make you feel like the King or Queen of your castle.

#### Island kitchen

Aspiring chef's paradise or entertainer's dream, meet the heart of your new home. From quiet heart-tohearts to raucous dinner parties, your new island bench is up to the task.

### Large laundry

It's inevitable, so let's make it fun. Big enough and smart enough to make short work of the heaviest of loads, it's a laundry lover's dream (yes, they exist!)

Your choice of 3 designer elevations | Your choice of 5 not-so-standard specifications Unlimited design changes | A remarkable building experience