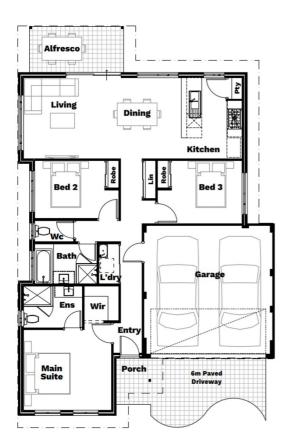

# **Far Out** ⊨ 3 😓 2 🖨 2 🏠 12.5m<sup>2</sup> 🖾 152m<sup>2</sup>

With 3-beds, 2-baths, and lots of built ins (pantry, linen closet, robes) this clever design ensures the mess of daily life is kept out of sight and mind. So, you can spend your days gazing out of the open planned living area onto the dreamy alfresco. Far out...talk about a designer view!

## Squat design

It's hip to be a square. For those who want plenty of room to move, you'll really make the most of your block with this clever design.

## Double garage

Tuck those prized rides in for the night and sleep sweetly yourself knowing they're both safe and sound. No need to play favourites.

## Master suite

Walk-in robes for two? Check. Luxurious private ensuite? Check. Space to spread out in your new King bed? Check. Your new bedroom has truly mastered it all

Your choice of 3 designer elevations | Your choice of 5 not-so-standard specifications Unlimited design changes | A remarkable building experience