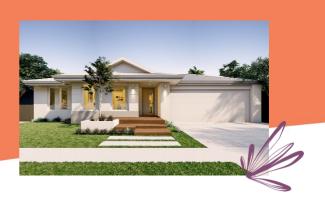

# **Far Out** ⊨ 3 😓 2 🖨 2 🏠 12.5m<sup>2</sup> 🖾 152m<sup>2</sup>

With 3-beds, 2-baths, and lots of built ins (pantry, linen closet, robes) this clever design ensures the mess of daily life is kept out of sight and mind. So, you can spend your days gazing out of the open planned living area onto the dreamy alfresco. Far out...talk about a designer view!