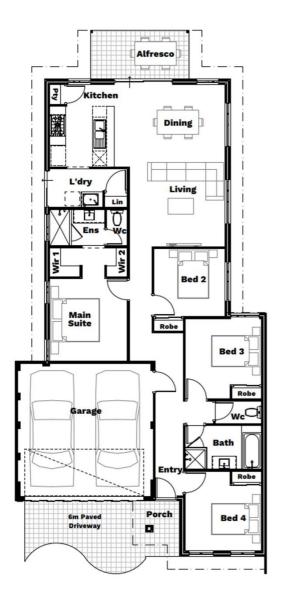

#### HOME DESIGN

Realness ⊨ 4 😓 2 😝 2 🏠 10.5m<sup>2</sup> 🖾 182m<sup>2</sup>

Four bedrooms? Score. Three wet areas (ensuite, second bathroom and laundry)? Score. Enough separation to keep everybody sane and happy? Score!

# Paved Alfresco

Be the host with the most with this beautiful paved alfresco, perfect for balmy summer nights. Not that you'll need company... just BYO book and a tipple of choice.

## Large laundry

It's inevitable, so let's make it fun. Big enough and smart enough to make short work of the heaviest of loads, it's a laundry lover's dream (yes, they exist!)

### Ensuite

Is there anything better than a bathroom of one's own? Yours comes complete with walk-in robe, shower, quality cabinetry and basin, and of course, separate toilet.

# Open plan living

Catch up on the latest gossip while stirring the pot (the one on your stove) without losing sight of the two or four-legged rugrats outside.

Your choice of 3 designer elevations | Your choice of 5 not-so-standard specifications Unlimited design changes | A remarkable building experience