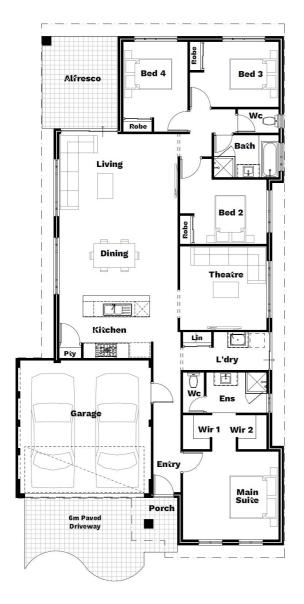

# HOME DESIGN

When it comes to home designs you want something captivating in both functionality and style. Enter Captivated, named for its effect on everyone who sees it. 205.36m2 of a stunning design meets creative separation (the good kind) for growing families of all kinds. Because when it comes to a mix of introverted and extraverted personalities. you've got to plan to cater for both.

# Open plan living

Because it's all about the 'flow'. Catch up on the latest gossip while stirring the pot (the one on your stove) without losing sight of the two or four-legged rugrats outside.

#### Master suite

Because you deserve a bedroom fit for nobility. Complete with walk-in robe and glamorous ensuite to really make you feel like the King or Queen of your castle.

### Island kitchen

Aspiring chef's paradise or entertainer's dream, meet the heart of your new home. From quiet heart-tohearts to raucous dinner parties, your new island bench is up to the task.

#### Large laundry

It's inevitable, so let's make it fun. Big enough and smart enough to make short work of the heaviest of loads, it's a laundry lover's dream (yes, they exist!)

Your choice of 3 designer elevations | Your choice of 5 not-so-standard specifications Unlimited design changes | A remarkable building experience